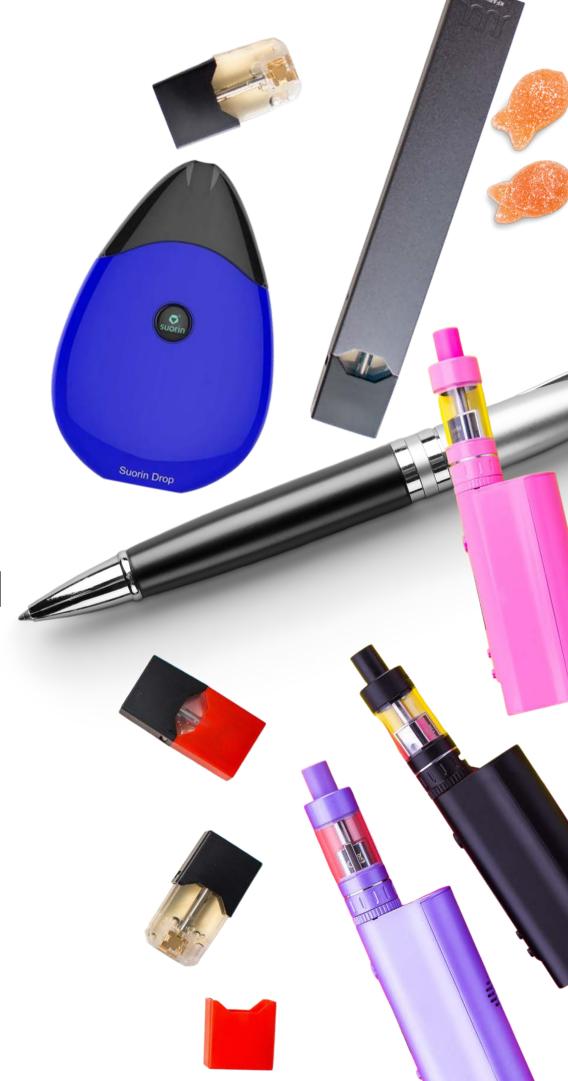

# IS VAPING?

Vaping simulates smoking

Vapes create an aerosol that is inhaled into the lungs where nicotine and chemicals cross over into the bloodstream.

### NICOTINE = BRAIN POISON

Some tobacco products are designed to deliver nicotine to the brain within seconds.

Modern vaping devices have as much as 6x the nicotine concentration of first generation e-cigs.