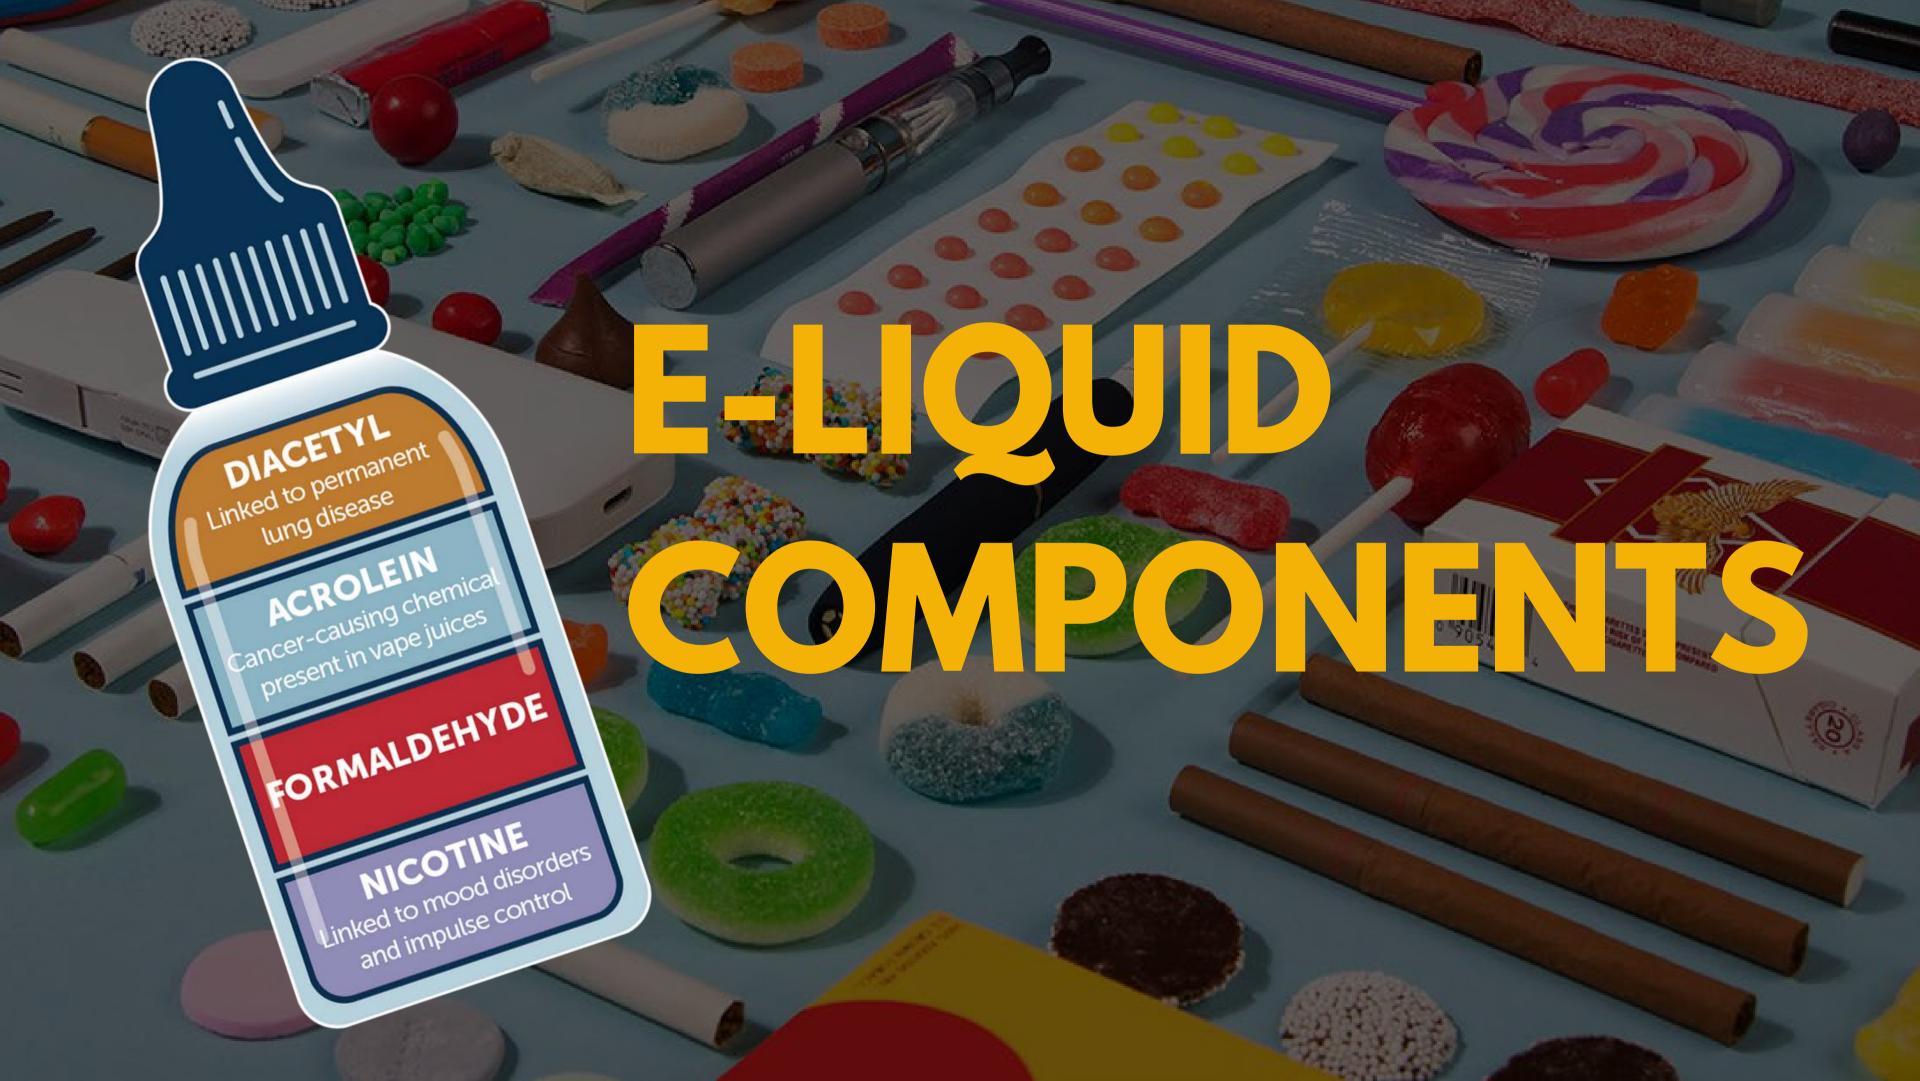

#### AEROSOL & OTHER CHEMICALS

E-cigarettes contain nicotine, ultrafine particles, heavy metals, and volatile organic compounds