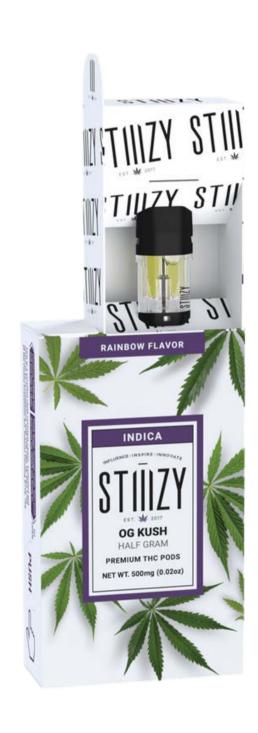

ones who were dying or quitting ... I was part of a scam, selling an image to young boys. My job was to get half a million kids to smoke by 1995"

Lead model for RJ Reynolds for 7 years, 1992



# TARGETING A NEW GENERATION

#### YOUTH

Through modern smoking devices, flavored tobacco, cheap prices, colorful packaging and their favorite artists influencers



# TOBACCO USE AMONG YOUTH

Overall, nearly 1 in 6 (14.9%) Hispanic high school students are current users of any tobacco product.

Vapes were the most common tobacco product used among California high school youth in 2022

# IS VAPING?

Vaping simulates smoking

Vapes create an aerosol that is inhaled into the lungs where nicotine and chemicals cross over into the bloodstream.





### VAPOR

VS

## AEROSOL





## VAPING & CANNABIS









## HIGH QUANTITIES OF NICOTINE







### NICOTINE = BRAIN POISON

Some tobacco products are designed to deliver nicotine to the brain within seconds.

Modern vaping devices have as much as 6x the nicotine concentration of first generation e-cigs.



#### KNOW THE RISKS OF VAPING



#### BRAIN DEVELOPMENT

Nicotine products can rewire the teen brain to crave more of the substance



#### DEPENDENCE & BEHAVIOR

Nicotine use can lead to regular use of tobacco products, resulting in long-term exposure to toxic chemicals and long-lasting health effects



#### AEROSOL & OTHER CHEMICALS

E-cigarettes contain nicotine, ultrafine particles, heavy metals, and volatile organic compounds

## NICOTINE USE IN YOUNG ADULTS CAN WORSEN...













## VAPING RESOURCES AVAILABLE FOR YOUTH

- Ki