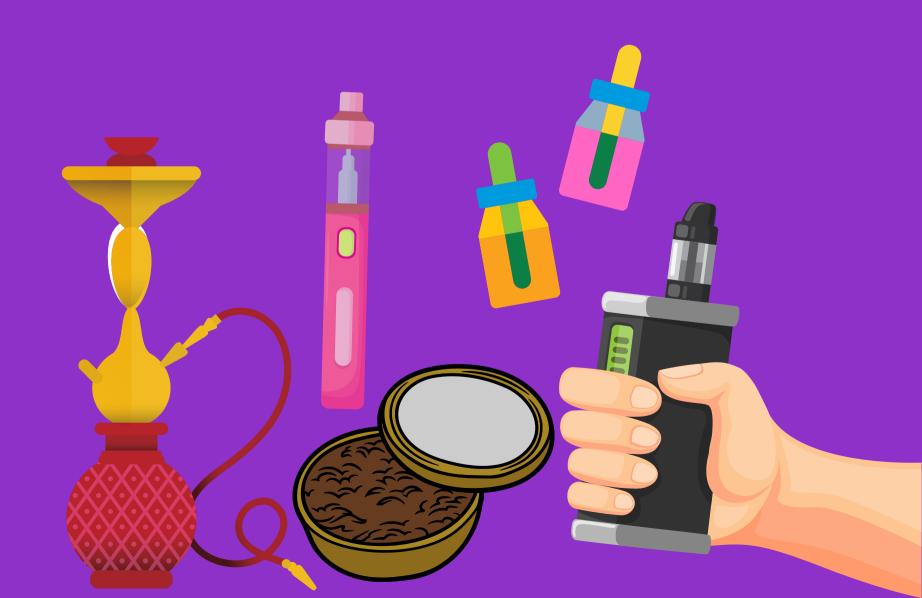

#### YOUTH

Through modern smoking devices, flavored tobacco, cheap prices, colorful packaging and their favorite artists influencers

# IS VAPING?

Vaping simulates smoking

Vapes create an aerosol that is inhaled into the lungs where nicotine and chemicals cross over into the bloodstream.