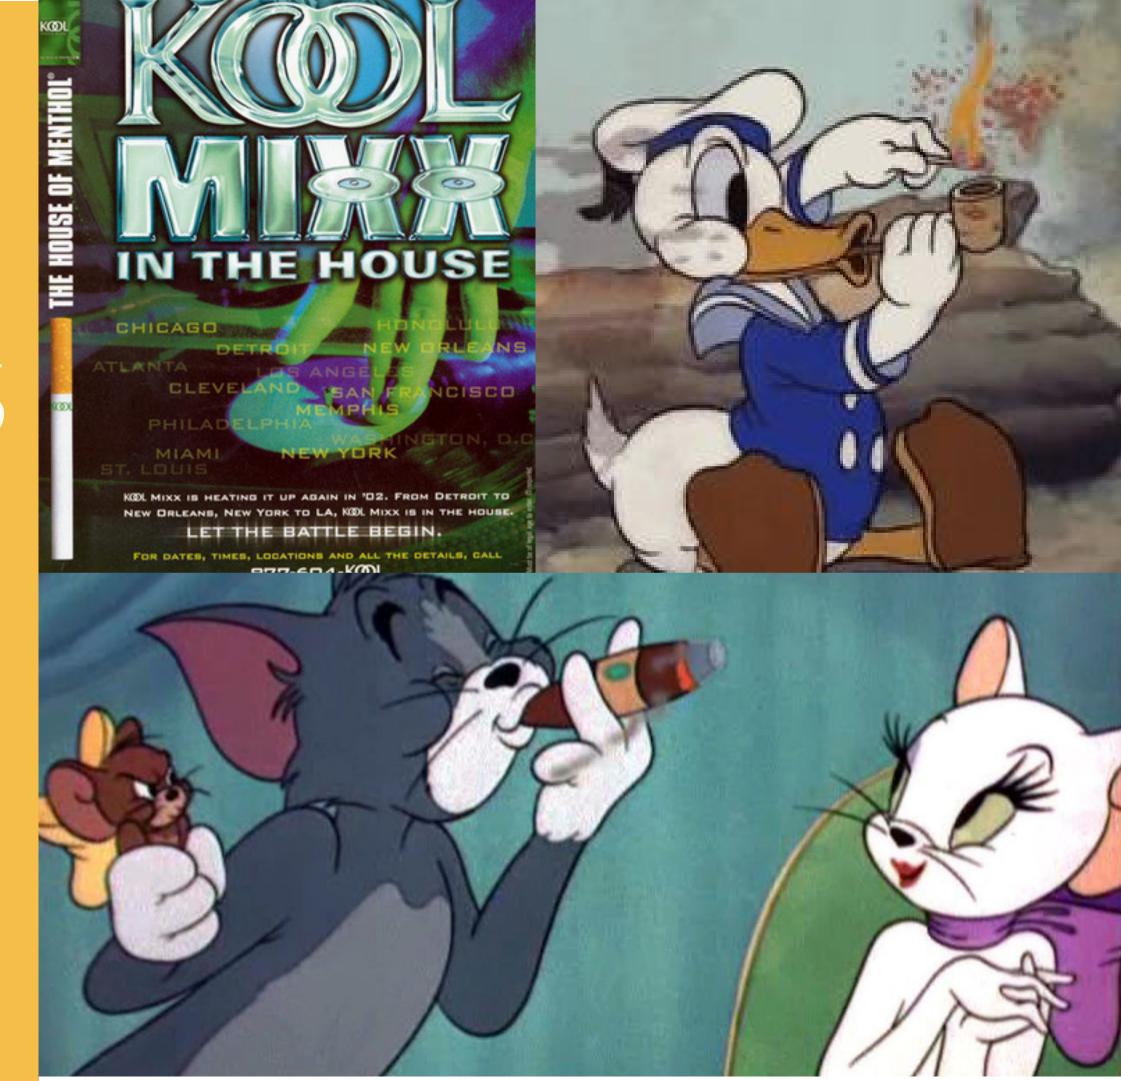

COLLABORATIVE

changing lives by improving health and wellness

WITH A MISSION OF CHANGING LIVES BY IMPROVING HEALTH AND WELLNESS, THE CALIFORNIA HEALTH COLLABORATIVE (CHC) WAS FOUNDED IN 1982 AS A NONPROFIT PUBLIC BENEFIT CORPORATION UNDER CODE 501 (C) 3.

API PACT & Unidos Por Salud are tasked with reducing tobacco-related health disparities and improving health equity among API & Latinx populations in the Central Valley.







#### TRADITIONAL TOBACCO

Tobacco grown or harvested and used by American Indian Nations for ceremonial or medicinal purposes.



#### **COMMERCIAL TOBACCO**

Tobacco marketed for profit



#### EARLY TOBACCO MARKETING









## TARGETING MINORITIES

# MARKETING TO YOUTH & YOUNG ADULTS

When smokers started dying, tobacco companies needed replacement smokers





# SECRET REPORTS

"Hitting the youth can be more efficient even though the cost to reach them is higher, because they are willing to experiment, they have more influence over others in their age group than they will later in life, and they are far more loyal to their starting brand."

A Phillip Morris Executive, 1957

"Attract young smoker to replace the older ones who were dying or quitting ... I was part of a scam, selling an image to young boys. My job was to get half a million kids to smoke by 1995"

Lead model for RJ Reynolds for 7 years, 1992



# TARGETING A NEW GENERATION

#### YOUTH

Through modern smoking devices, flavored tobacco, cheap prices, colorful packaging and their favorite artists influencers



# TOBACCO USE AMONG YOUTH

Overall, nearly 1 in 6 (14.9%) Hispanic high