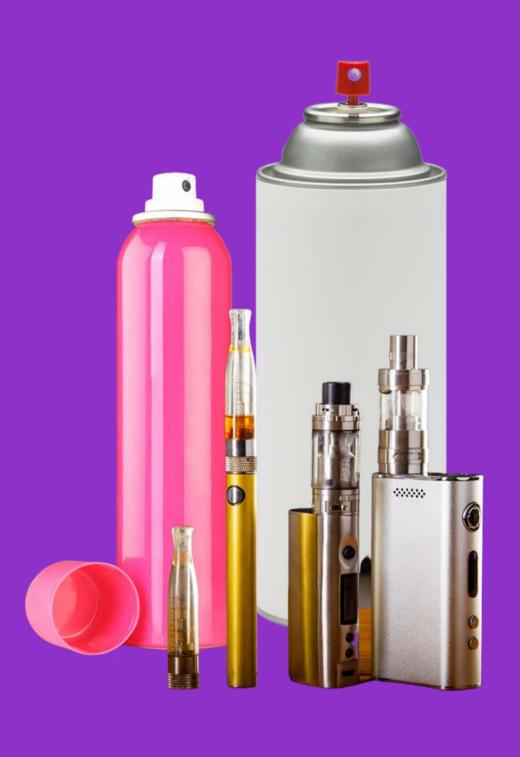

#### YOUTH

Through modern smoking devices, flavored tobacco, cheap prices, colorful packaging and their favorite artists influencers

# TOBACCO USE AMONG YOUTH

Overall, nearly 1 in 6 (14.9%) Hispanic high school students are current users of any tobacco product.

Vapes were the most common tobacco product used among California high school youth in 2022